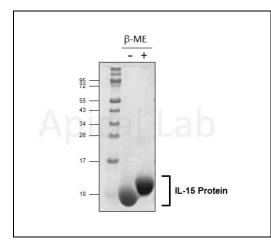

## Fig1. SDS-PAGE analysis.

10  $\mu$ g of IL-15 protein (Prolonged Active), Human was load and separated by SDS-PAGE under reducing and denaturing conditions and visualized by Coomassie blue stain.

Apical Lab Corporation 03-5160051 info@apicallab.com 206A, No. 101, Sec. 2, Guangfu Rd., East Dist., Hsinchu City 300, Taiwan