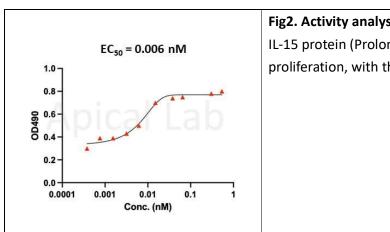

## IL-15 Protein (Prolonged Active), Human

| Catalog Number             | AP0005                                                                                                                                                                                                                                           |
|----------------------------|--------------------------------------------------------------------------------------------------------------------------------------------------------------------------------------------------------------------------------------------------|
| Species                    | Human                                                                                                                                                                                                                                            |
| Expression System          | E. coli                                                                                                                                                                                                                                          |
| Molecular Weight           | 13.2 kDa                                                                                                                                                                                                                                         |
| Purity                     | > 95 % as determined by SDS-PAGE                                                                                                                                                                                                                 |
| Formulation                | Lyophilized form                                                                                                                                                                                                                                 |
| <b>Biological Activity</b> | ED50 is < 0.1 ng/ml. ED50 was determined by a cell proliferation assay using CTLL-2 cells.                                                                                                                                                       |
| Endotoxin                  | <0.5 EU/µg as determined by LAL method                                                                                                                                                                                                           |
| Formulation                | 25 mM Tris, 120 mM NaCl, pH 6.5                                                                                                                                                                                                                  |
| Storage Condition          | Store the lyophilized protein at $-20^{\circ}$ C to $-80^{\circ}$ C for lone term. After reconstitution, the protein solution is stable at - $20^{\circ}$ C for 3 month, at $2-8^{\circ}$ C for up to 1 week. Avoid repeated freeze/thaw cycles. |